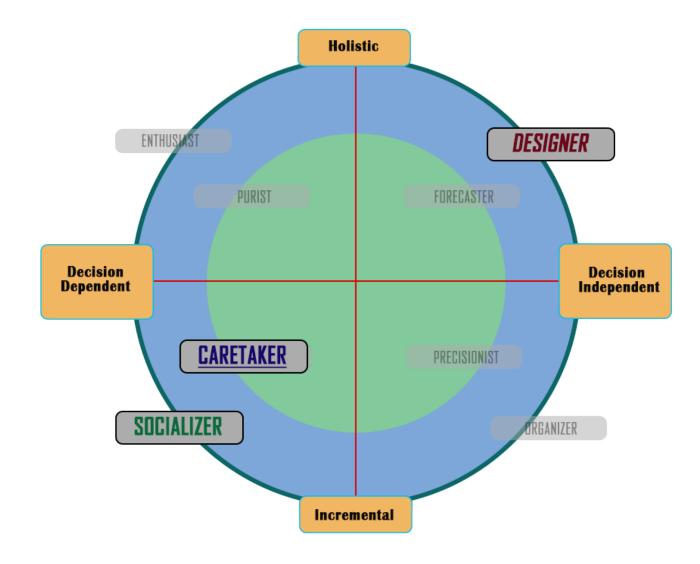

## V.I.P. Personality Graph

This VIP graph can help you understand your personality and how it relates to other personality types. Your personality type is bold and underlined. The personality most like you is called your kindred soul and is in bold only. Your kindred soul makes decisions and learns just like you, but their inward centeredness (introvert) or outward centeredness (extravert) is different. The personality type most opposite of you is in italics. This personality type functions or learns and makes decisions in a style different than you. Your opposite is also different than you in centeredness.

img file:http://waypointqa.snowcloudproductions.com/images/pers\_graph\_e\_caretaker.png

Your personality style is the CARETAKER (Bold and Underlined) Your kindred soul is the (Bold) SOCIALIZER Your opposite is the (Italics) DESIGNER Your learning style is INCREMENTAL Your decision style is DEPENDENT Your centeredness is INWARD